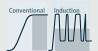

## Temperature control Instantaneous, precise to 1° C.

- Cable-free temperature monitoring at the pan base or griddle plate.
- Full-surface measurement and control.
- Instantaneous correction of temperature deviations.